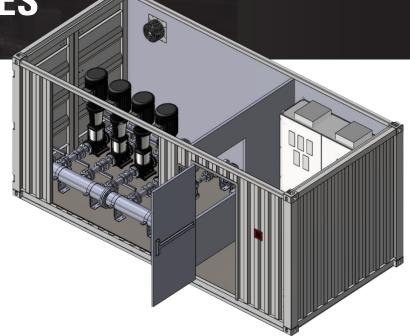

#### **BASE ENCLOSURE DESIGN**

- Standard shipping container in 10', 20' or 40' lengths
- Structurally modified for regional load and access door requirements
- Prewired for electrical supply and LED lighting
- Fully insulated with heat and cooling units for harsh environments
- Optional separate mechanical and electrical rooms

- Safety stations built in for eye wash, emergency shower and panic bar exit
- Anti-slip flooring with built-in drains
- Expandable design to enable future system expansion
- Steel and FRP building options

#### **PUMPS AND VALVES**

- VFD driven pump systems for constant pressure
- Multi-skid pump designs to meet specific flow / pressure requirements
- Pressure and surge release valves
- Automated valve actuation packages