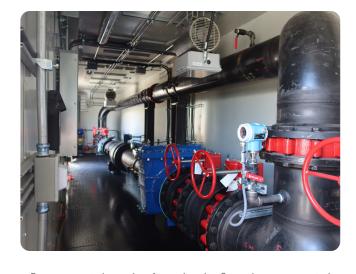

#### **PUMPS AND VALVES**

- VFD driven pump systems for constant pressure
- Multi-skid pump designs to meet specific flow / pressure requirements
- Pressure and surge release valves
- Automated valve actuation packages

Pressure control container for a mine site. Several pressure control and flow control containers were delivered for this project.

Septage receiving container for a wastewater treatment plant. Designed for extreme cold weather operation.