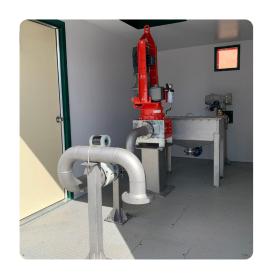

Pressure control container for a mine site. Several pressure control and flow control containers were delivered for this project.

Septage receiving container for a wastewater treatment plant. Designed for extreme cold weather operation.