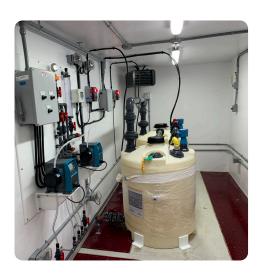

### **CHEMICAL FEED**

- Chlorination
- De-chlorination
- pH control
- Coagulation

## FILTRATION

- Cartridge filters
- Multimedia filters
- Membrane filters
- Granular activated carbon

De-chlorination container for a wastewater treatment plant. Designed with room for future system expansion.